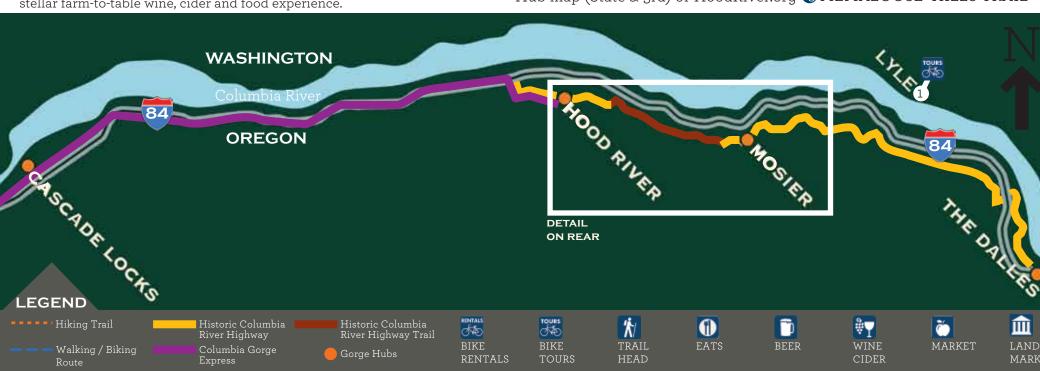

### **GETTING TO HOOD RIVER**

2 options to get from Portland to Hood River:

1) Columbia Gorge Express bus. Use Google Maps transit or refer to our website (above) for detail. 3 bike rack spots, first come, first served. 2) Amtrak + Hood River Taxi - take the train to Bingen, WA and then a taxi across the Columbia to Hood River. Folding bikes only.

### SELF-GUIDED OR GUIDED BIKING EXPERIENCES

BIKES - BYOB or refer to tour and rental operators to the right SELF-GUIDED - use the map on the back for 2 experiences:

#1 - TASTING THE HISTORIC HIGHWAY, 14-22 mile roundtrip Ride the best under 10-mile bike trail in America and take breaks at some watering holes, a swimming hole or short hikes among wildflowers.

#2 - FARM-TO-TABLE, 6 miles roundtrip

Ride from Hood River, through orchards with double mountain vistas and a stellar farm-to-table wine, cider and food experience.

### **EXPERIENCE HIGHLIGHTS**

- **1** MOUNT-N-BARREL TOURS Hood River and Lyle, WA
- **2** SOL RIDES TOURS Hood River
- **3** OREGON EBIKES RENTALS 207 Front Street. Hood River
- **4** DISCOVERY BIKES RENTALS 210 E State St, Hood River
- **6** HISTORIC COLUMBIA RIVER HWY TRAIL
- 6 GORGE WHITE HOUSE 2265 OR-35, Hood River

#### **7** TWIN TUNNELS

8 RACK & CLOTH 1104 1st Ave, Mosier

- **9** ICE CREAM 1100 1st Ave, Mosier
- 10 BRENNA'S MOSIER MARKET 1010 1st Ave. Mosier
- **11** MOSIER COMPANY 904 2nd Ave, Mosier,
- **12** MOSIER PLATEAU TRAIL
- **13** GARNIER VINEYARDS 30 Hwy 30, Mosier
- **W**ANNALEMMA WINES 1120 State Rd. Mosier.