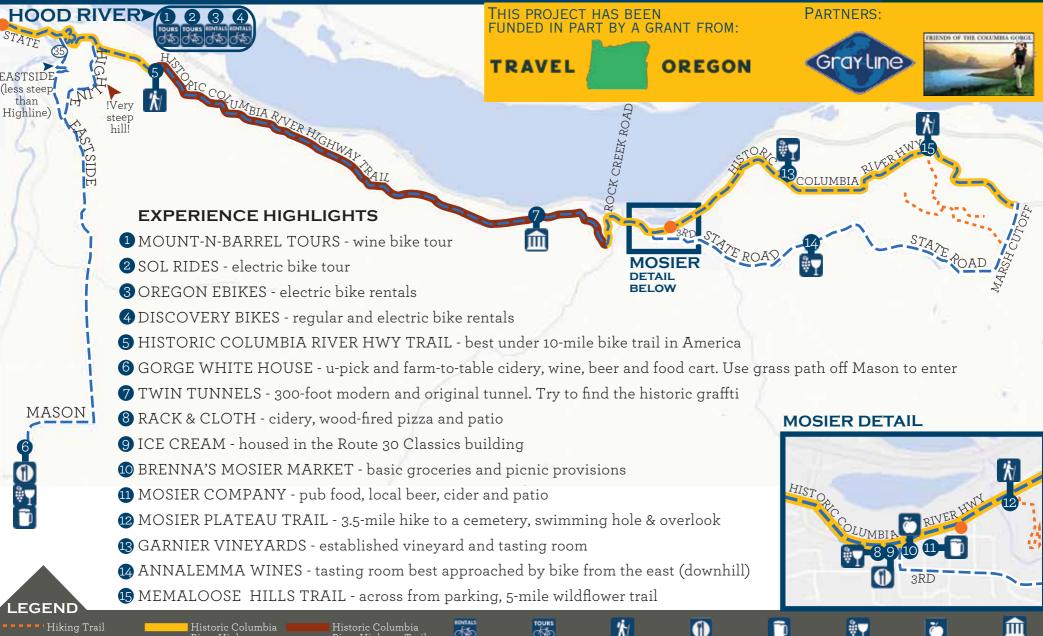

### SELF-GUIDED OR GUIDED BIKING EXPERIENCES

BIKES - BYOB or refer to tour and rental operators to the right SELF-GUIDED - use the map on the back for 2 experiences:

#1 - TASTING THE HISTORIC HIGHWAY, 14-22 mile roundtrip Ride the best under 10-mile bike trail in America and take breaks at some watering holes, a swimming hole or short hikes among wildflowers.

#2 - FARM-TO-TABLE, 6 miles roundtrip

Ride from Hood River, through orchards with double mountain vistas and a stellar farm-to-table wine, cider and food experience.

### **EXPERIENCE HIGHLIGHTS**

- **1** MOUNT-N-BARREL TOURS Hood River and Lyle, WA
- **2** SOL RIDES TOURS Hood River
- **3** OREGON EBIKES RENTALS 207 Front Street. Hood River
- **4** DISCOVERY BIKES RENTALS 210 E State St, Hood River
- **6** HISTORIC COLUMBIA RIVER HWY TRAIL
- 6 GORGE WHITE HOUSE 2265 OR-35, Hood River

#### **7** TWIN TUNNELS

8 RACK & CLOTH 1104 1st Ave, Mosier

- **9** ICE CREAM 1100 1st Ave, Mosier
- 10 BRENNA'S MOSIER MARKET 1010 1st Ave. Mosier
- **11** MOSIER COMPANY 904 2nd Ave, Mosier,
- **12** MOSIER PLATEAU TRAIL
- **13** GARNIER VINEYARDS 30 Hwy 30, Mosier
- **W**ANNALEMMA WINES 1120 State Rd. Mosier.